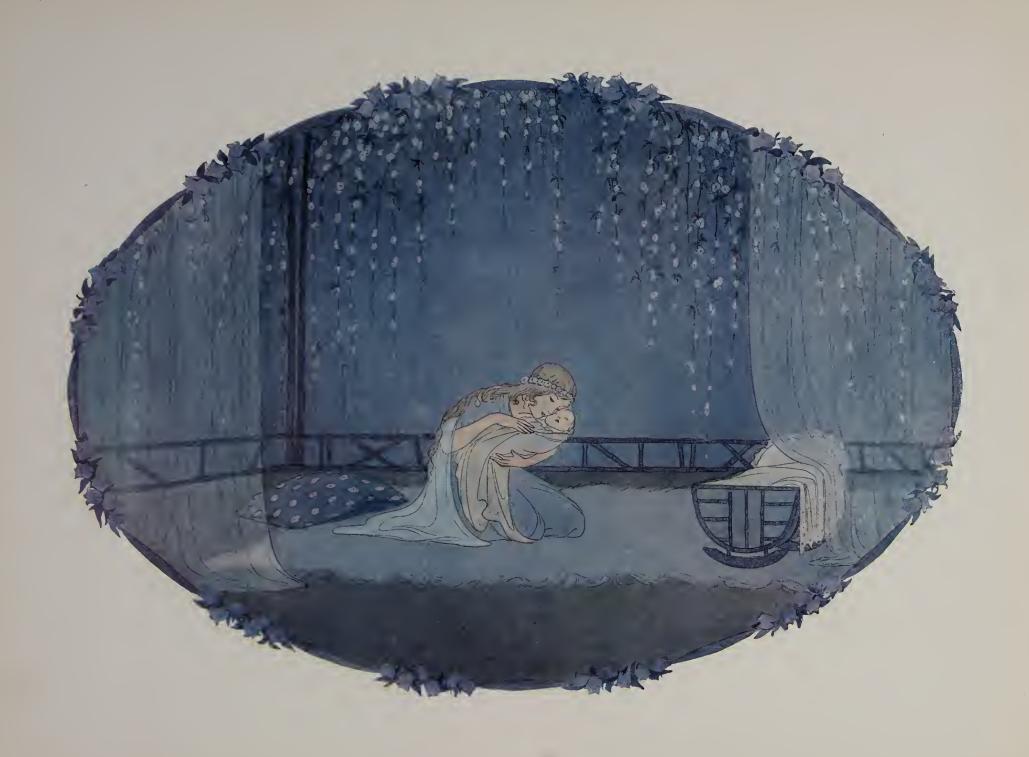

AY. learnt to 1.Tom the tune that he could play, Was "O ver the hills and he was young; But top-knot off! great way off The wind shall blow my O - ver the hills and a 2. Tom with his pipe made such a noise That he pleased both the girls and boys. And so they stopped to hear him play "Over the hills and far away." etc —11—

































2. How shall we build it up again? Dance over my Ladye Lea! How shall we build it up again? With a gay ladye!

- 3. Silver and gold will be stole away, etc.
- 6. Build it up with wood and clay, etc
- 4. Build it up with iron and steel, etc.
- 7. Wood and clay will wash away, etc.
- 5. Iron and steel will bend and bow, etc.

- 8. Build it up with stone so strong, etc.



















































































3 9999 08677 460 9

3